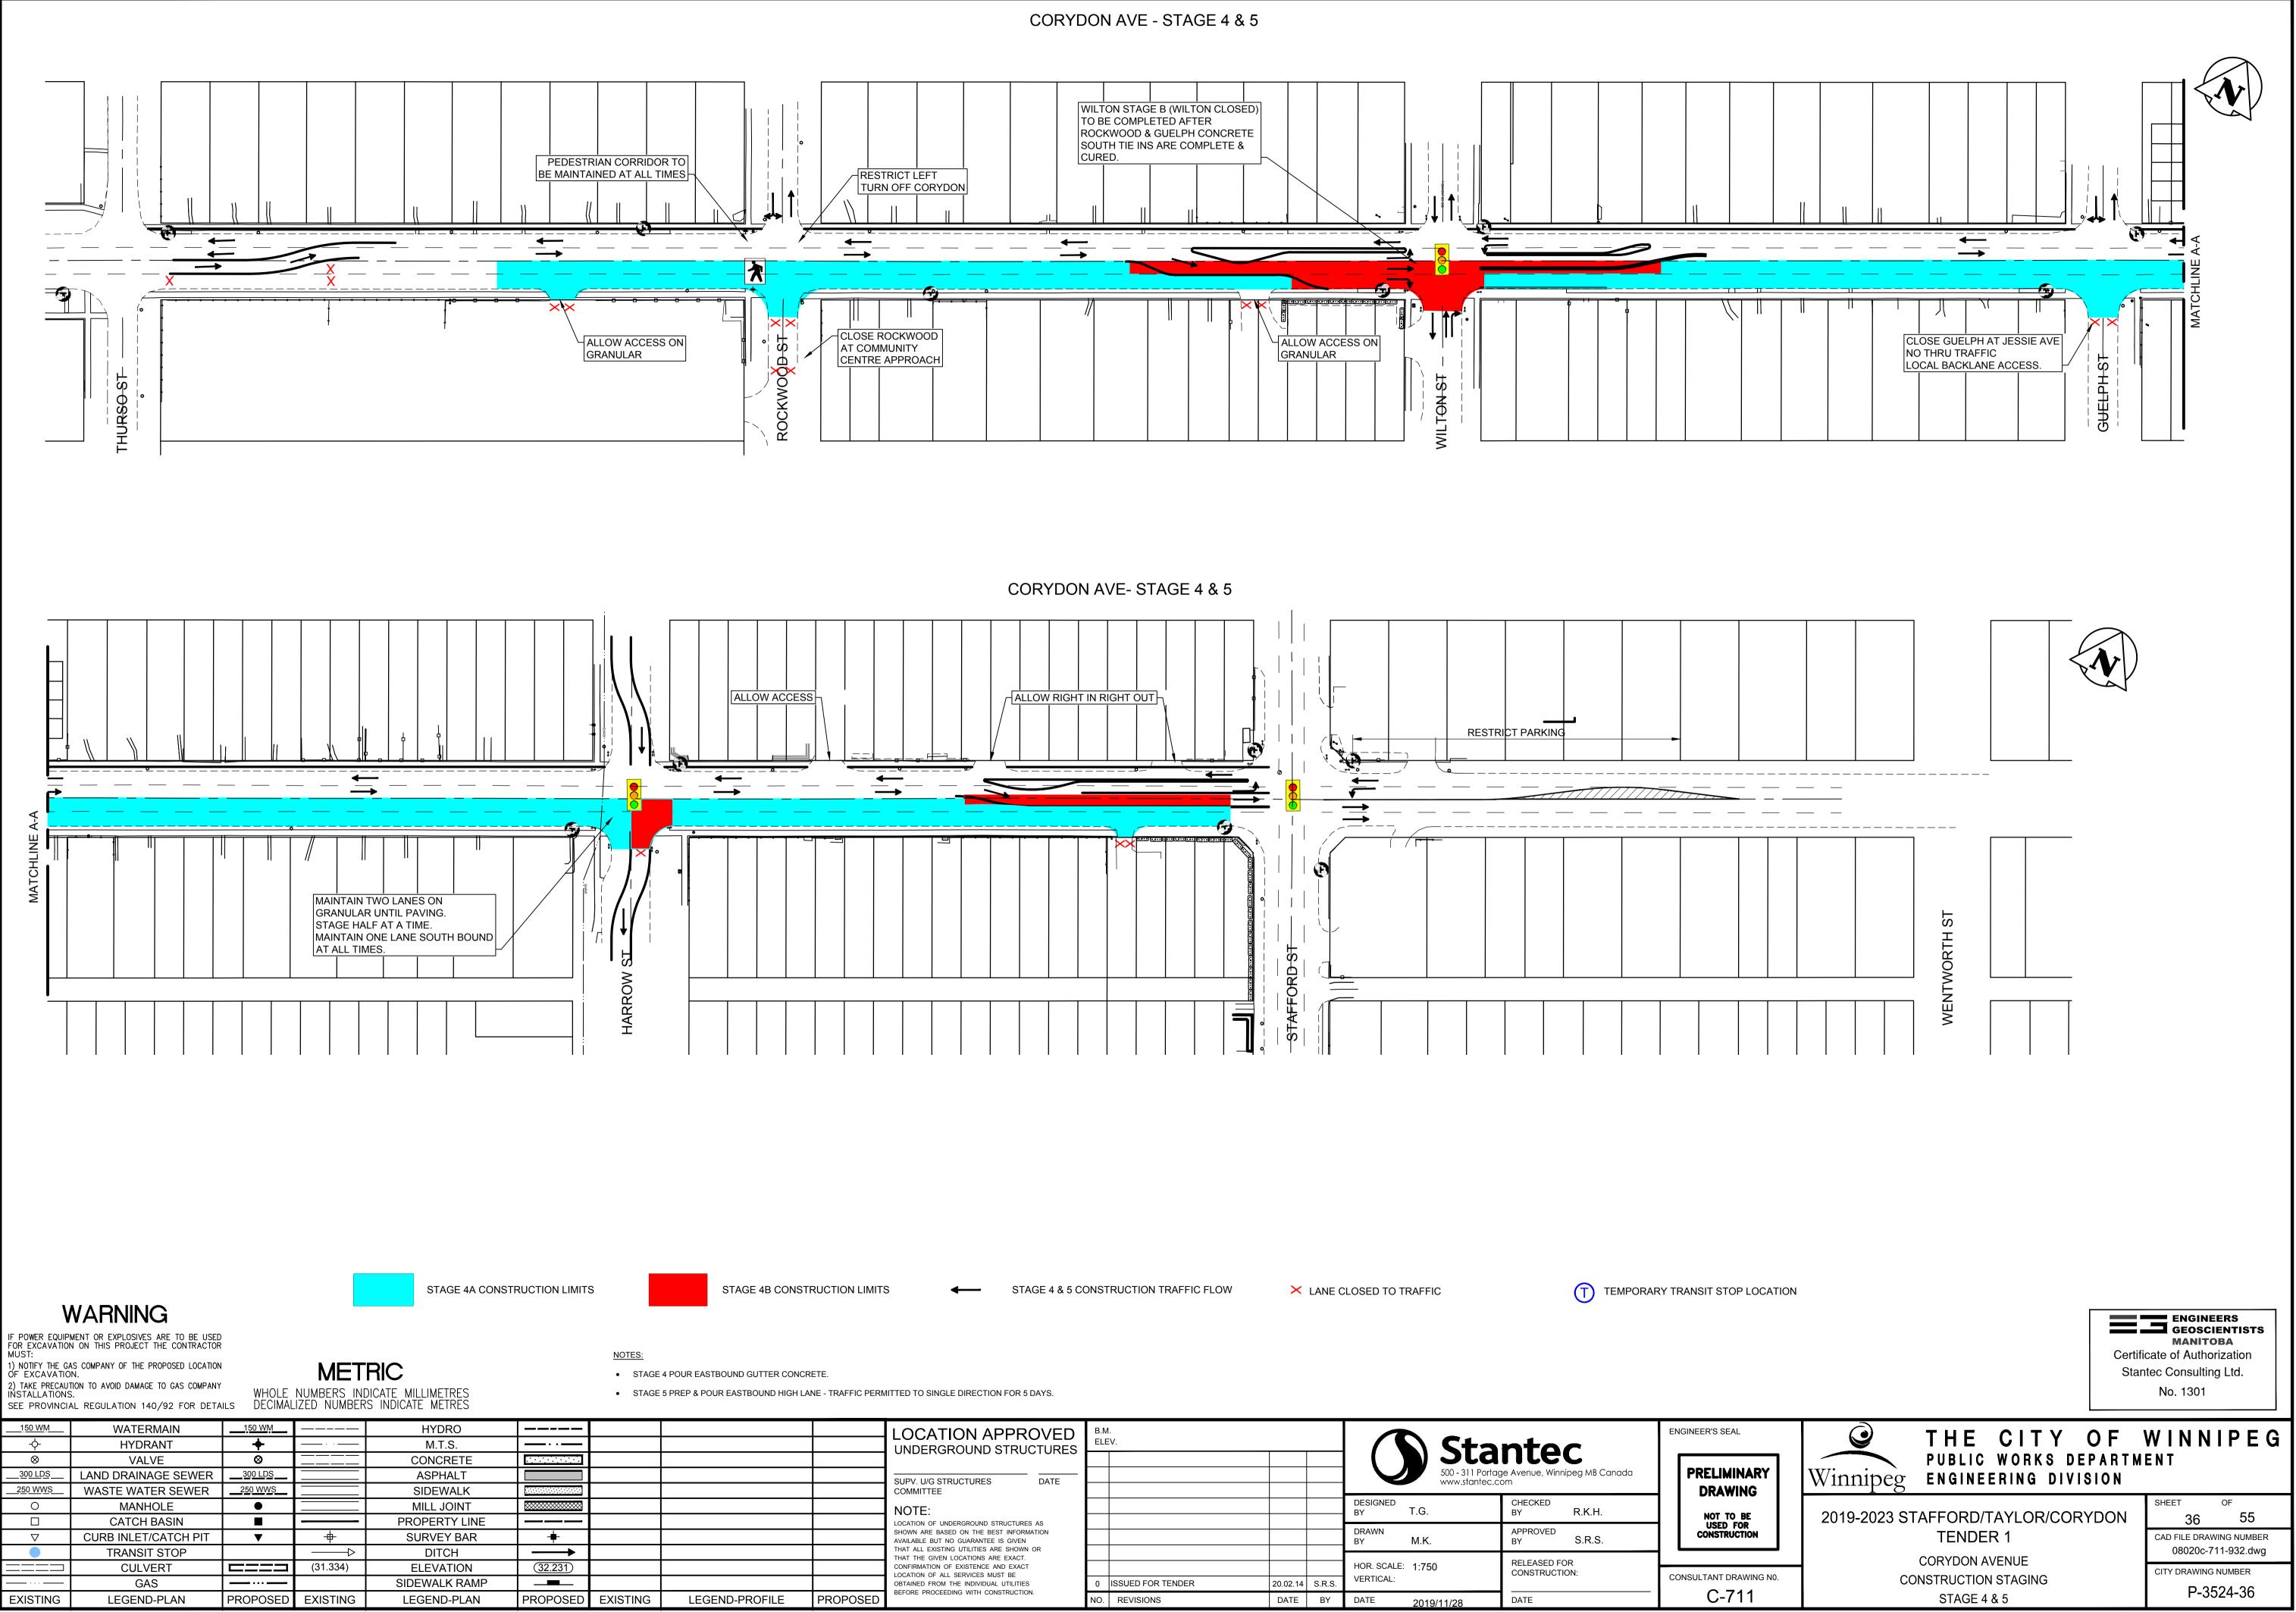

xx / 932

|         | LOCATION APPROVED<br>UNDERGROUND STRUCTURES                                                                                                                                                                                                                                                                                                                                                                                |          | B.M.<br>ELEV.                  |                 |              | <b>Stantec</b>                         |            | ENGINEER'S SEAL                  |                         |
|---------|----------------------------------------------------------------------------------------------------------------------------------------------------------------